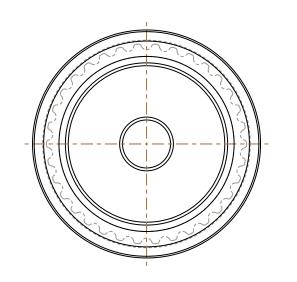

## NOTES:

1. Gates groove profile number: GB-01970-34-S-0

2. Mark Size: .110

SCALE 0.500

| Pulley Data        |           | Tolerances                                                                                                                                                                                                                        |  |
|--------------------|-----------|-----------------------------------------------------------------------------------------------------------------------------------------------------------------------------------------------------------------------------------|--|
| Number of Grooves: | 34        | Decimals .X ± .015" .XX ± .010" .XXX ± .005" .Fractions ± 1/64" Angles ± 1° .003 Max                                                                                                                                              |  |
| Belt Pitch:        | 5 mm      |                                                                                                                                                                                                                                   |  |
| Tooth Type:        | PGGT      |                                                                                                                                                                                                                                   |  |
| Pitch Diameter:    | 2.130     |                                                                                                                                                                                                                                   |  |
| Outside Diameter:  | 2.085     | This document is the property of Gates Corporation. It may not be reproduced in whole or in part or provided to third parties without written authorization from Gates Corporation. All rights are reserved including copyrights. |  |
| Surface Finish:    | 125 Micro |                                                                                                                                                                                                                                   |  |
| Flange Size:       | 18L-FS    |                                                                                                                                                                                                                                   |  |
|                    |           |                                                                                                                                                                                                                                   |  |