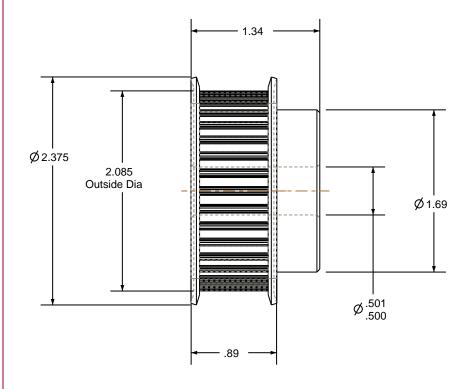

## NOTES:

1. Gates groove profile number: GB-01970-34-S-0

2. Mark Size: .110

SCALE 0.500

| Pulley Data        |           | Tolerances                                                                                                                                                                                                                        |  |
|--------------------|-----------|-----------------------------------------------------------------------------------------------------------------------------------------------------------------------------------------------------------------------------------|--|
| Number of Grooves: | 34        | Decimals .X ± .015" .XX ± .010" .XXX ± .005" .Fractions ± 1/64" Angles ± 1° .003 Max                                                                                                                                              |  |
| Belt Pitch:        | 5 mm      |                                                                                                                                                                                                                                   |  |
| Tooth Type:        | PGGT      |                                                                                                                                                                                                                                   |  |
| Pitch Diameter:    | 2.130     |                                                                                                                                                                                                                                   |  |
| Outside Diameter:  | 2.085     | This document is the property of Gates Corporation. It may not be reproduced in whole or in part or provided to third parties without written authorization from Gates Corporation. All rights are reserved including copyrights. |  |
| Surface Finish:    | 125 Micro |                                                                                                                                                                                                                                   |  |
| Flange Size:       | 18L-FS    |                                                                                                                                                                                                                                   |  |
|                    |           |                                                                                                                                                                                                                                   |  |