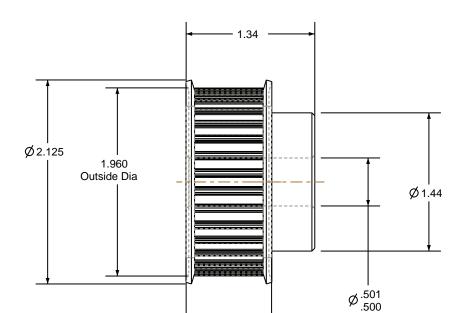

## NOTES:

1. Gates groove profile number: GB-01970-32-S-0

2. Mark Size: .110

| Pulley Data        |           | Tolerances                                                                                                                                                                                                                        |  |  |
|--------------------|-----------|-----------------------------------------------------------------------------------------------------------------------------------------------------------------------------------------------------------------------------------|--|--|
| Number of Grooves: | 32        | Decimals .X ± .015" .XX ± .010" .XXX ± .005" Fractions ± 1/64" Angles ± 1 TIR .003 Max                                                                                                                                            |  |  |
| Belt Pitch:        | 5 mm      |                                                                                                                                                                                                                                   |  |  |
| Tooth Type:        | PGGT      |                                                                                                                                                                                                                                   |  |  |
| Pitch Diameter:    | 2.005     |                                                                                                                                                                                                                                   |  |  |
| Outside Diameter:  | 1.960     | This document is the property of Gates Corporation. It may not be reproduced in whole or in part or provided to third parties without written authorization from Gates Corporation. All rights are reserved including copyrights. |  |  |
| Surface Finish:    | 125 Micro |                                                                                                                                                                                                                                   |  |  |
| Flange Size:       | 16L-FS    |                                                                                                                                                                                                                                   |  |  |
|                    |           |                                                                                                                                                                                                                                   |  |  |