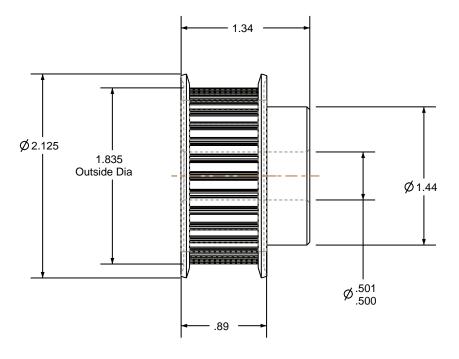

## NOTES:

1. Gates groove profile number: GB-01970-30-S-0

2. Mark Size: .110

SCALE 0.500

| Pulley Data        |           | Tolerances                                                        |  |  |
|--------------------|-----------|-------------------------------------------------------------------|--|--|
| Number of Grooves: | 30        | Decimals .X ± .015"                                               |  |  |
| Belt Pitch:        | 5 mm      | .XX ± .010"<br>.XXX ± .005"<br>Fractions ± 1/64"                  |  |  |
| Tooth Type:        | PGGT      | Angles ± 1°<br>TIR .003 Max                                       |  |  |
| Pitch Diameter:    | 1.880     |                                                                   |  |  |
| Outside Diameter:  | 1.835     | This document is the property of<br>Gates Corporation. It may not |  |  |
| Surface Finish:    | 125 Micro | be reproduced in whole or in part<br>or provided to third parties |  |  |
| Flange Size:       | 16L-FS    | without written authorization<br>from Gates Corporation. All      |  |  |
|                    |           | rights are reserved including<br>copyrights.                      |  |  |

Gates Corporation Denver, Colorado

Gates Part No: P30-5MGT-15-MPB

Gates Product No: 7709-3030

Drawing Number: P30-5MGT-15-MPB