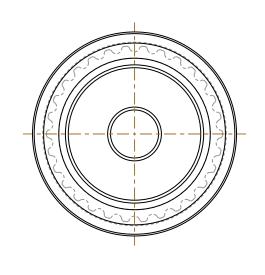

## NOTES:

1. Gates groove profile number: GB-01970-30-S-0

2. Mark Size: .110

SCALE 0.500

| Pulley Data        |           | Tolerances                                                        |  |  |
|--------------------|-----------|-------------------------------------------------------------------|--|--|
| Number of Grooves: | 30        | Decimals .X ± .015"                                               |  |  |
| Belt Pitch:        | 5 mm      | .XX ± .010"<br>.XXX ± .005"<br>Fractions ± 1/64"                  |  |  |
| Tooth Type:        | PGGT      | Angles ± 1°<br>TIR .003 Max                                       |  |  |
| Pitch Diameter:    | 1.880     |                                                                   |  |  |
| Outside Diameter:  | 1.835     | This document is the property of<br>Gates Corporation. It may not |  |  |
| Surface Finish:    | 125 Micro | be reproduced in whole or in part<br>or provided to third parties |  |  |
| Flange Size:       | 16L-FS    | without written authorization<br>from Gates Corporation. All      |  |  |
|                    |           | rights are reserved including<br>copyrights.                      |  |  |