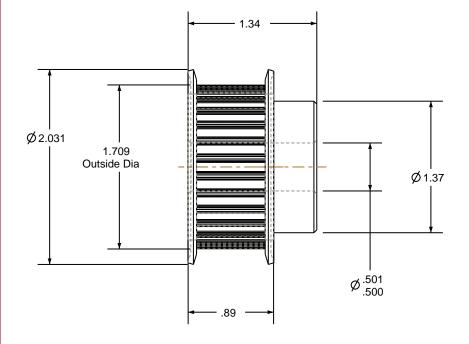

| Pulley Data        | Tolerances |                                                                                                                                                                                                                                   |  |
|--------------------|------------|-----------------------------------------------------------------------------------------------------------------------------------------------------------------------------------------------------------------------------------|--|
| Number of Grooves: | 28         | Decimals .X ± .015" .XX ± .010" .XXX ± .005" Fractions ± 1/64"                                                                                                                                                                    |  |
| Belt Pitch:        | 5 mm       |                                                                                                                                                                                                                                   |  |
| Tooth Type:        | PGGT       | Angles ± 1°<br>TIR .003 Max                                                                                                                                                                                                       |  |
| Pitch Diameter:    | 1.754      |                                                                                                                                                                                                                                   |  |
| Outside Diameter:  | 1.709      | This document is the property of Gates Corporation. It may not be reproduced in whole or in part or provided to third parties without written authorization from Gates Corporation. All rights are reserved including copyrights. |  |
| Surface Finish:    | 125 Micro  |                                                                                                                                                                                                                                   |  |
| Flange Size:       | 15L-FS     |                                                                                                                                                                                                                                   |  |
|                    |            |                                                                                                                                                                                                                                   |  |