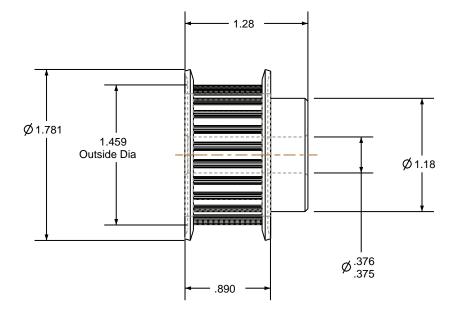

## NOTES:

1. Gates groove profile number: GB-01970-24-S-0

2. Mark Size: .110

SCALE 0.500

| Pulley Data        |           | Tolerances                                                                                                   | ]                                                                                                                                                       |   |                                    |                                 |       |    |
|--------------------|-----------|--------------------------------------------------------------------------------------------------------------|---------------------------------------------------------------------------------------------------------------------------------------------------------|---|------------------------------------|---------------------------------|-------|----|
| Number of Grooves: | 24        | Decimals .X ± .015" .XX ± .010" .XXX ± .005" Fractions ± 1/64" Angles ± 1° TIR .003 Max                      | Drafted By:                                                                                                                                             |   | Rev                                | Revision                        | Date  | Ву |
| Belt Pitch:        | 5 mm      |                                                                                                              | Checked By:                                                                                                                                             | - | Gates Corporation Denver, Colorado |                                 |       |    |
| Tooth Type:        | PGGT      |                                                                                                              | Approved By:                                                                                                                                            | - |                                    | Denver, Col                     | orado |    |
| Pitch Diameter:    | 1.504     |                                                                                                              | This drawing is a stock power transmission<br>component. Details shown which do not<br>affect drive function may be changed<br>without any notification |   |                                    |                                 |       |    |
| Outside Diameter:  | 1.459     | This document is the property of<br>Gates Corporation. It may not                                            |                                                                                                                                                         |   | Gates Part No: P24-5MGT-15-MPB     |                                 |       |    |
| Surface Finish:    | 125 Micro | be reproduced in whole or in part or provided to third parties                                               | Material: STEEL                                                                                                                                         |   | Gates Product No: 7709-3024        |                                 |       |    |
| Flange Size:       | 13L-FS    | without written authorization<br>from Gates Corporation. All<br>rights are reserved including<br>copyrights. |                                                                                                                                                         |   |                                    |                                 |       |    |
|                    |           |                                                                                                              | Finish: CLEAR ZINC                                                                                                                                      |   |                                    | Drawing Number: P24-5MGT-15-MPB |       |    |