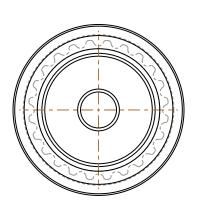

## NOTES:

1. Gates groove profile number: GB-01970-24-S-0

2. Mark Size: .110

SCALE 0.500

| Pulley Data        |           | Tolerances                                                                                                   | ]                                                                                                                                                       |   |                                    |                                 |       |    |
|--------------------|-----------|--------------------------------------------------------------------------------------------------------------|---------------------------------------------------------------------------------------------------------------------------------------------------------|---|------------------------------------|---------------------------------|-------|----|
| Number of Grooves: | 24        | Decimals .X ± .015" .XX ± .010" .XXX ± .005" Fractions ± 1/64" Angles ± 1° TIR .003 Max                      | Drafted By:                                                                                                                                             |   | Rev                                | Revision                        | Date  | Ву |
| Belt Pitch:        | 5 mm      |                                                                                                              | Checked By:                                                                                                                                             | - | Gates Corporation Denver, Colorado |                                 |       |    |
| Tooth Type:        | PGGT      |                                                                                                              | Approved By:                                                                                                                                            | - |                                    | Denver, Col                     | orado |    |
| Pitch Diameter:    | 1.504     |                                                                                                              | This drawing is a stock power transmission<br>component. Details shown which do not<br>affect drive function may be changed<br>without any notification |   |                                    |                                 |       |    |
| Outside Diameter:  | 1.459     | This document is the property of<br>Gates Corporation. It may not                                            |                                                                                                                                                         |   | Gates Part No: P24-5MGT-15-MPB     |                                 |       |    |
| Surface Finish:    | 125 Micro | be reproduced in whole or in part or provided to third parties                                               | Material: STEEL                                                                                                                                         |   | Gates Product No: 7709-3024        |                                 |       |    |
| Flange Size:       | 13L-FS    | without written authorization<br>from Gates Corporation. All<br>rights are reserved including<br>copyrights. |                                                                                                                                                         |   |                                    |                                 |       |    |
|                    |           |                                                                                                              | Finish: CLEAR ZINC                                                                                                                                      |   |                                    | Drawing Number: P24-5MGT-15-MPB |       |    |