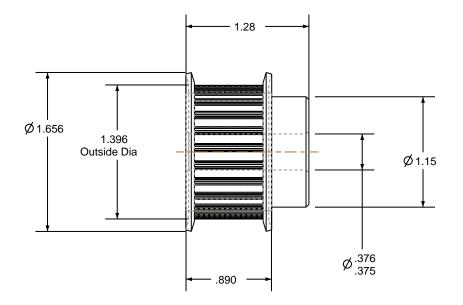

## NOTES:

1. Gates groove profile number: GB-01970-23-S-0

2. Mark Size: .100

SCALE 0.500

| Pulley Data        |           | Tolerances                                                                                                                                                                                             |  |
|--------------------|-----------|--------------------------------------------------------------------------------------------------------------------------------------------------------------------------------------------------------|--|
| Number of Grooves: | 23        | Decimals .X ± .015" .XX ± .010" .XXX ± .005" Fractions ± 1/64"                                                                                                                                         |  |
| Belt Pitch:        | 5 mm      |                                                                                                                                                                                                        |  |
| Tooth Type:        | PGGT      | Angles ± 1°<br>TIR .003 Max                                                                                                                                                                            |  |
| Pitch Diameter:    | 1.441     |                                                                                                                                                                                                        |  |
| Outside Diameter:  | 1.396     | This document is the property of<br>Gates Corporation. It may not<br>be reproduced in whole or in part<br>or provided to third parties<br>without written authorization<br>from Gates Corporation. All |  |
| Surface Finish:    | 125 Micro |                                                                                                                                                                                                        |  |
| Flange Size:       | 12L-FS    |                                                                                                                                                                                                        |  |
|                    |           | rights are reserved including<br>copyrights.                                                                                                                                                           |  |