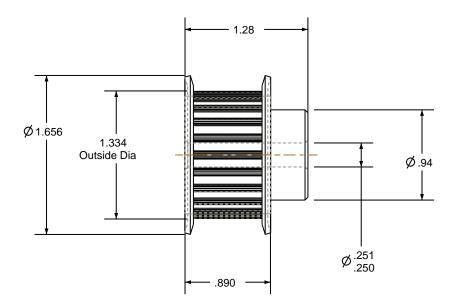

## NOTES:

1. Gates groove profile number: GB-01970-22-S-0

2. Mark Size: .100

SCALE 0.500

| Pulley Data        | Tolerances |                                                                                                                                                                                                        |  |
|--------------------|------------|--------------------------------------------------------------------------------------------------------------------------------------------------------------------------------------------------------|--|
| Number of Grooves: | 22         | Decimals .X ± .015"                                                                                                                                                                                    |  |
| Belt Pitch:        | 5 mm       | .XX ± .010"<br>.XXX ± .005"<br>Fractions ± 1/64"                                                                                                                                                       |  |
| Tooth Type:        | PGGT       | Angles ± 1°<br>TIR .003 Max                                                                                                                                                                            |  |
| Pitch Diameter:    | 1.379      |                                                                                                                                                                                                        |  |
| Outside Diameter:  | 1.334      | This document is the property of<br>Gates Corporation. It may not<br>be reproduced in whole or in part<br>or provided to third parties<br>without written authorization<br>from Gates Corporation. All |  |
| Surface Finish:    | 125 Micro  |                                                                                                                                                                                                        |  |
| Flange Size:       | 12L-FS     |                                                                                                                                                                                                        |  |
|                    |            | rights are reserved including<br>copyrights.                                                                                                                                                           |  |