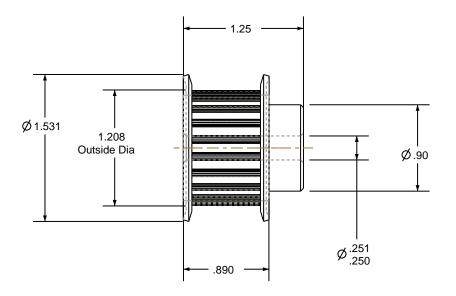

## NOTES:

1. Gates groove profile number: GB-01970-20-S-0

2. Mark Size: .100

SCALE 0.500

| Pulley Data        | Tolerances |                                                                                                                                                                                                                                   |  |
|--------------------|------------|-----------------------------------------------------------------------------------------------------------------------------------------------------------------------------------------------------------------------------------|--|
| Number of Grooves: | 20         | Decimals .X ± .015"                                                                                                                                                                                                               |  |
| Belt Pitch:        | 5 mm       | .XX ± .010"<br>.XXX ± .005"<br>Fractions ± 1/64"                                                                                                                                                                                  |  |
| Tooth Type:        | PGGT       | Angles ± 1° TIR .003 Max                                                                                                                                                                                                          |  |
| Pitch Diameter:    | 1.253      |                                                                                                                                                                                                                                   |  |
| Outside Diameter:  | 1.208      | This document is the property of Gates Corporation. It may not be reproduced in whole or in part or provided to third parties without written authorization from Gates Corporation. All rights are reserved including copyrights. |  |
| Surface Finish:    | 125 Micro  |                                                                                                                                                                                                                                   |  |
| Flange Size:       | 11L-FS     |                                                                                                                                                                                                                                   |  |
|                    |            |                                                                                                                                                                                                                                   |  |

|                    |                                                                                                                                                |   | Rev                             | Revision                    | Date  | Ву |  |  |
|--------------------|------------------------------------------------------------------------------------------------------------------------------------------------|---|---------------------------------|-----------------------------|-------|----|--|--|
|                    | Drafted By:                                                                                                                                    | - |                                 | 3/4/2000 pp                 |       |    |  |  |
|                    | Checked By:                                                                                                                                    | - | Gates Corporation               |                             |       |    |  |  |
|                    | Approved By:                                                                                                                                   | - |                                 | Denver, Colo                | orado |    |  |  |
| f                  | This drawing is a stock power transmission component. Details shown which do not affect drive function may be changed without any notification |   | Gates Part No: P20-5MGT-15-MPB  |                             |       |    |  |  |
| t                  | Material: STEEL                                                                                                                                |   |                                 | Gates Product No: 7709-3020 |       |    |  |  |
| Finish: CLEAR ZINC |                                                                                                                                                |   | Drawing Number: P20-5MGT-15-MPB |                             |       |    |  |  |