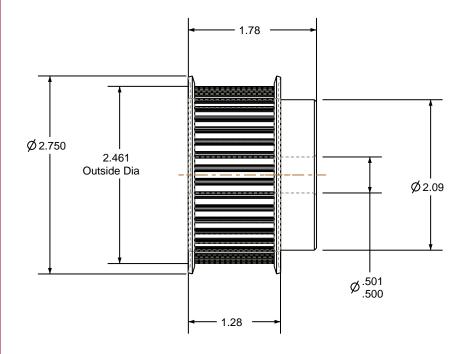

## NOTES:

1. Gates groove profile number: GB-01970-40-S-0

2. Mark Size: .125

SCALE 0.500

| Pulley Data        |           | Tolerances                                                                                                                                                                                                                        |  |  |
|--------------------|-----------|-----------------------------------------------------------------------------------------------------------------------------------------------------------------------------------------------------------------------------------|--|--|
| Number of Grooves: | 40        | Decimals .X ± .015"                                                                                                                                                                                                               |  |  |
| Belt Pitch:        | 5 mm      | .XX ± .010" .XXX ± .005" Fractions ± 1/64" Angles ± 1° TIR .003 Max                                                                                                                                                               |  |  |
| Tooth Type:        | PGGT      |                                                                                                                                                                                                                                   |  |  |
| Pitch Diameter:    | 2.506     |                                                                                                                                                                                                                                   |  |  |
| Outside Diameter:  | 2.461     | This document is the property of Gates Corporation. It may not be reproduced in whole or in part or provided to third parties without written authorization from Gates Corporation. All rights are reserved including copyrights. |  |  |
| Surface Finish:    | 125 Micro |                                                                                                                                                                                                                                   |  |  |
| Flange Size:       | 21L-FS    |                                                                                                                                                                                                                                   |  |  |
|                    |           |                                                                                                                                                                                                                                   |  |  |