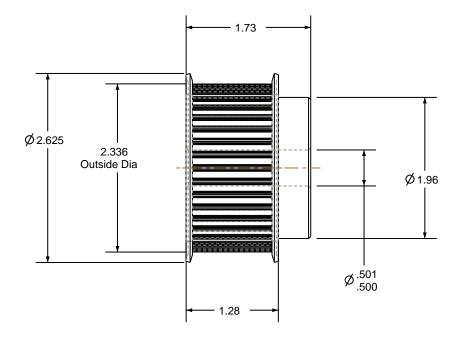

## NOTES:

1. Gates groove profile number: GB-01970-38-S-0

2. Mark Size: .125

| Pulley Data        |           | Tolerances                                                                                                                                                                                                                        |  |
|--------------------|-----------|-----------------------------------------------------------------------------------------------------------------------------------------------------------------------------------------------------------------------------------|--|
| Number of Grooves: | 38        | Decimals .X ± .015" .XX ± .010" .XXX ± .005" Fractions ± 1/64" Angles ± 1° TIR .003 Max                                                                                                                                           |  |
| Belt Pitch:        | 5 mm      |                                                                                                                                                                                                                                   |  |
| Tooth Type:        | PGGT      |                                                                                                                                                                                                                                   |  |
| Pitch Diameter:    | 2.381     |                                                                                                                                                                                                                                   |  |
| Outside Diameter:  | 2.336     | This document is the property of Gates Corporation. It may not be reproduced in whole or in part or provided to third parties without written authorization from Gates Corporation. All rights are reserved including copyrights. |  |
| Surface Finish:    | 125 Micro |                                                                                                                                                                                                                                   |  |
| Flange Size:       | 20L-FS    |                                                                                                                                                                                                                                   |  |
|                    |           |                                                                                                                                                                                                                                   |  |