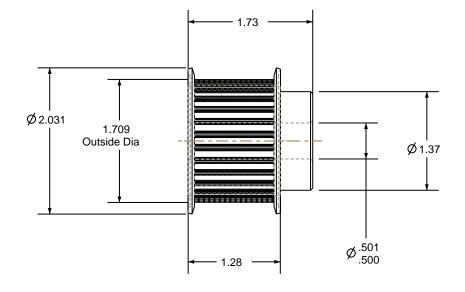

## NOTES:

1. Gates groove profile number: GB-01970-28-S-0

2. Mark Size: .110

SCALE 0.500

| Pulley Data        |           | Tolerances                                                                                                               | ]                                                                                                                                                       |   |                                    |                                 |       |    |
|--------------------|-----------|--------------------------------------------------------------------------------------------------------------------------|---------------------------------------------------------------------------------------------------------------------------------------------------------|---|------------------------------------|---------------------------------|-------|----|
| Number of Grooves: | 28        | Decimals .X ± .015" .XX ± .010" .XXX ± .000" .XXX ± .005" Fractions ± 1/64" Angles ± 1° TIR .003 Max                     | Drafted By:                                                                                                                                             |   | Rev                                | Revision                        | Date  | Ву |
| Belt Pitch:        | 5 mm      |                                                                                                                          | Checked By:                                                                                                                                             | - | Gates Corporation Denver, Colorado |                                 |       |    |
| Tooth Type:        | PGGT      |                                                                                                                          | Approved By:                                                                                                                                            | - |                                    | Denver, Col                     | orado |    |
| Pitch Diameter:    | 1.754     |                                                                                                                          | This drawing is a stock power transmission<br>component. Details shown which do not<br>affect drive function may be changed<br>without any notification |   |                                    |                                 |       |    |
| Outside Diameter:  | 1.709     | This document is the property of                                                                                         |                                                                                                                                                         |   | Gates Part No: P28-5MGT-25-MPB     |                                 |       |    |
| Surface Finish:    | 125 Micro | <ul> <li>Gates Corporation. It may not<br/>be reproduced in whole or in part<br/>or provided to third parties</li> </ul> | Material: STEEL                                                                                                                                         |   | Gates Product No: 7709-5028        |                                 |       |    |
| Flange Size:       | 15L-FS    | without written authorization<br>from Gates Corporation. All<br>rights are reserved including<br>copyrights.             |                                                                                                                                                         |   |                                    |                                 |       |    |
|                    |           |                                                                                                                          | Finish: CLEAR ZINC                                                                                                                                      |   |                                    | Drawing Number: P28-5MGT-25-MPB |       |    |