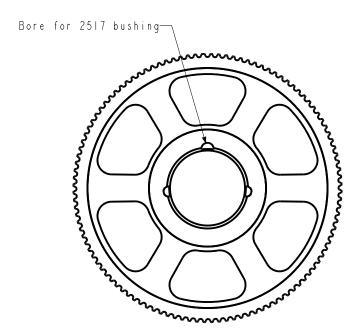

- I. Gates groove profile number: J-03150112-S-0 2. Mark size: P112-8MGT-30, Mark w/max RPM 2221, Mark w/batch code 3. Bore for 2517 bushing, taper 4° per side 4. Static balance to MPTA-B2C

TDP

| I   | Original release | 1-30-17 | TDP |
|-----|------------------|---------|-----|
|     |                  |         |     |
|     |                  |         |     |
| Rev | Revision         | Date    | Ву  |