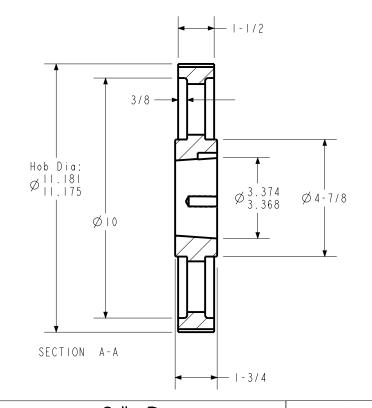

| Pulley Data        |               | Tolerances                                                                                                                                                                                                                        |  |
|--------------------|---------------|-----------------------------------------------------------------------------------------------------------------------------------------------------------------------------------------------------------------------------------|--|
| Number of Grooves: | 112           | Decimals  X ± .015"  .XX ± .010"                                                                                                                                                                                                  |  |
| Belt Pitch:        | 8MM           | XXX $\pm$ .005" Fractions $\pm$ 1/64"                                                                                                                                                                                             |  |
| Tooth Type:        | PGGT          | Angles ± 1°<br>O.D. to bore ○: .OO6 max TIR<br>Face runout: .O10 max TIR                                                                                                                                                          |  |
| Pitch Diameter:    | 11.229        |                                                                                                                                                                                                                                   |  |
| Outside Diameter:  | 11.175        | This document is the property of Gates Corporation. It may not be reproduced in whole or in part or provided to third parties without written authorization from Gates Corporation. All rights are reserved including copyrights. |  |
| Surface Finish:    | 125 Micro     |                                                                                                                                                                                                                                   |  |
| Flange Size:       | NONE          |                                                                                                                                                                                                                                   |  |
| Blank Dia:         | 11.195/11.200 |                                                                                                                                                                                                                                   |  |