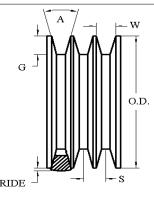

## **Measuring Information**

\* T (lb) is per belt/rib/strand

|                           |            |               |           |           | ` ' '        |              |                  |           |
|---------------------------|------------|---------------|-----------|-----------|--------------|--------------|------------------|-----------|
| Y<br>(in)                 | T*<br>(lb) | G min<br>(in) | W<br>(in) | Angle (°) | O.D.<br>(in) | O.C.<br>(in) | Max Ride<br>(in) | S<br>(in) |
| · ,                       | ( )        | ` '           | · ,       | ( )       | \            | ( )          | ( )              | ( )       |
| 19.500 + 0.125<br>- 0.310 | 25         | 0.406         | 0.364     | 34        | 2.546        | 8.000        | 0.06             |           |