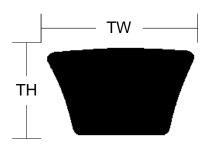

## **Belt Section**

| Cross Section | Effective L | TW               | TH   |      |
|---------------|-------------|------------------|------|------|
|               | (in)        | (in)             | (in) |      |
| 3L            | 47.00       | + 0.25<br>- 0.62 | 3/8  | 7/32 |