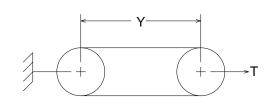

## **Measuring Information**

\* T (lb) is per belt/rib/strand

|                           |            |               |           |           | ` ' '        |              |                  |           |
|---------------------------|------------|---------------|-----------|-----------|--------------|--------------|------------------|-----------|
| Y<br>(in)                 | T*<br>(lb) | G min<br>(in) | W<br>(in) | Angle (°) | O.D.<br>(in) | O.C.<br>(in) | Max Ride<br>(in) | S<br>(in) |
| · ,                       | ( )        | ` '           | · ,       | ( )       | \            | ( )          | ( )              | ( )       |
| 19.500 + 0.125<br>- 0.310 | 25         | 0.406         | 0.364     | 34        | 2.546        | 8.000        | 0.06             |           |

Reference RMA IP-23-1991 for the industry standard governing this belt.

The length shall be measured by placing the belts on two sheaves of equal diameters that have been grooved in accordance with standard specifications and rotated at least three complete turns with the specified tension so that each strand receives half the total tension. The length will be that length obtained by adding the Reference Circumference of one sheave at dimension 'W' to twice the center distance (dimension 'Y').