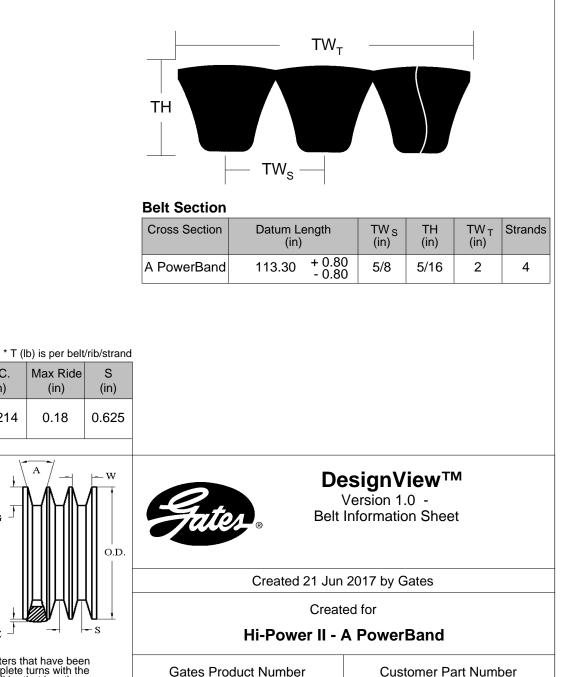

**Measuring Information** 

+0.400

- 0.400

Y

(in)

50.543

## **Standard Construction Features**

T\*

(lb)

50

Belt Type: Banded PowerBand Core Material: General Purpose (diene) Cord/Tensile: Polyester BandPly: Oil & Heat Resistant Standard

4/A112

9092-4112

The length shall be measured by placing the belts on two sheaves of equal diameters that have been grooved in accordance with standard specifications and rotated at least three complete turns with the specified tension so that each strand receives half the total tension. The length will be that length obtained by adding the Reference Circumference of one sheave at dimension 'W' to twice the center distance (dimension 'Y').

W

(in)

0.494

Angle

(°)

34

G min

(in)

0.46

Reference RMA IP-20-1988 for the industry standard governing this belt.

O.D.

(in)

4.138

O.C.

(in)

12.214

G

RIDE

(in)