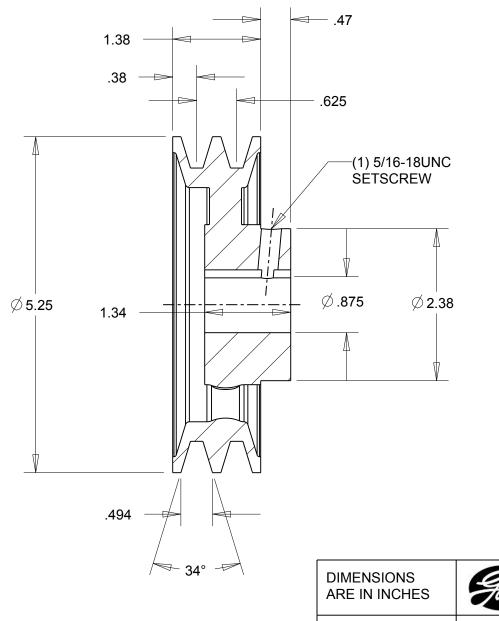

## NOTES:

1. SURFACE FINISH PER MPTA B4

2. COATING: PAINT

This drawing is a stock power transmission component. Details shown which do not affect drive function may be changed without any notification.

This document is the property of Gates Corporation. It may not be reproduced in whole or in part or provided to third parties without written authorization from Gates Corporation. All rights are reserved including copyrights.

| ARE IN INCHES |      | Fates.         | Denver, Colorado |
|---------------|------|----------------|------------------|
| Material:     | IRON | Gates Part No: | 2AK54.7/8        |

**<**54.7/8 Gates Product No:

**Gates Corporation** 

78050191

Weight: Drawing No:

**PAINT** 

Finish:

4.1

2AK54.7/8