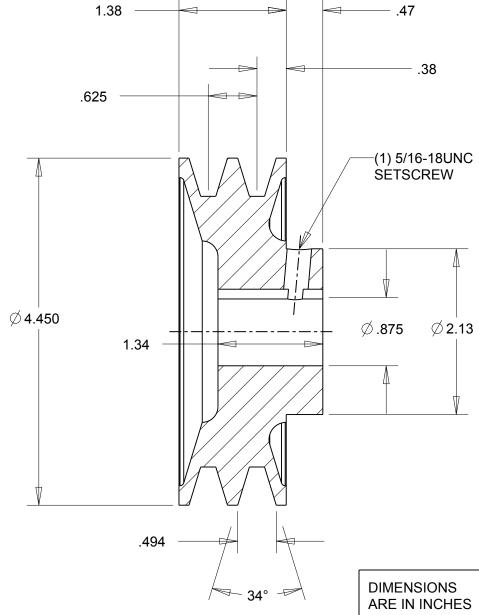

## NOTES:

- 1. SURFACE FINISH PER MPTA B4
- 2. COATING: PAINT

This drawing is a stock power transmission component. Details shown which do not affect

drive function may be changed without any notification.

| DIMENSIONS<br>ARE IN INCHES | States |
|-----------------------------|--------|
| AND IN INCITES              | Junes  |

**Gates Corporation** Denver, Colorado

Material:

**IRON** 

Gates Part No:

2AK46.7/8

Finish:

**PAINT** 

Gates Product No:

78050178

Weight:

3.5

Drawing No:

2AK46.7/8