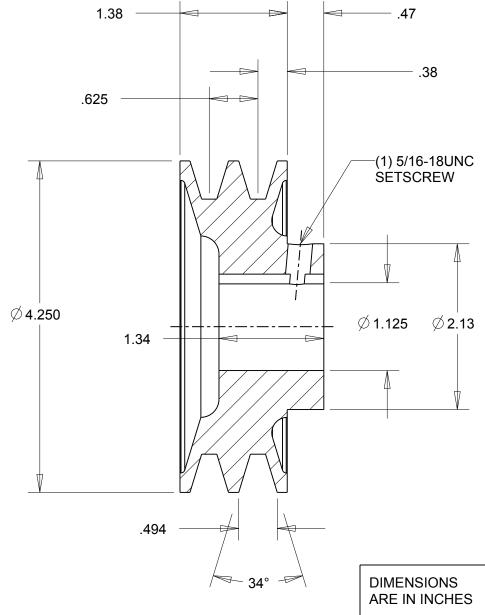

## NOTES:

- 1. SURFACE FINISH PER MPTA B4
- 2. COATING: PAINT

This drawing is a stock power transmission component. Details shown which do not affect

drive function may be changed without any notification.

| S | Fater. |
|---|--------|
|   |        |

**Gates Corporation** Denver, Colorado

**IRON** Material:

Gates Part No:

2AK44 1.1/8

Finish: **PAINT**  Gates Product No:

78050175

Weight:

3.4

Drawing No:

2AK44 1.1/8