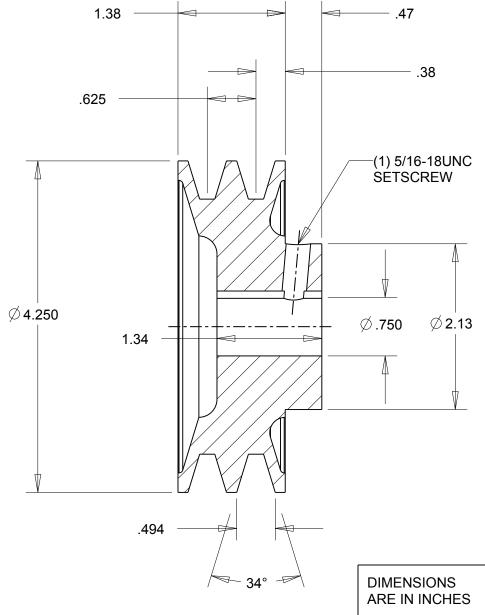

## NOTES:

- 1. SURFACE FINISH PER MPTA B4
- 2. COATING: PAINT

This drawing is a stock power transmission component. Details shown which do not affect

drive function may be changed without any notification.

| DIMENSIONS<br>ARE IN INCHES | Gates. |
|-----------------------------|--------|
|                             |        |

**Gates Corporation** Denver, Colorado

**IRON** Material:

Gates Part No:

2AK44.3/4

Finish: **PAINT**  Gates Product No:

78050172

Weight:

3.4

Drawing No:

2AK44.3/4