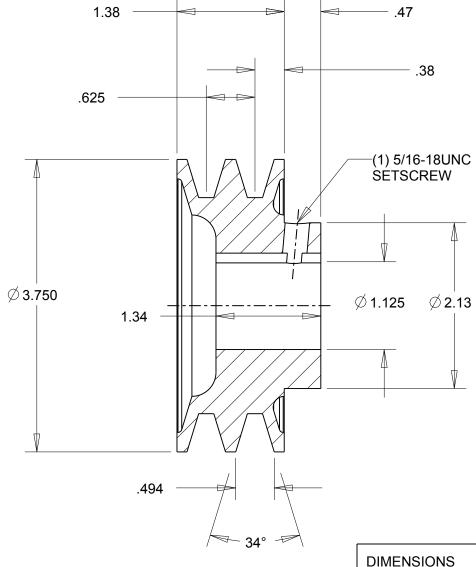

- NOTES: 1. SURFACE FINISH PER MPTA B4 2. COATING: PAINT

| .494                                                                                                                                                                                                                                                                                                                                                                               |                             |                                    |
|------------------------------------------------------------------------------------------------------------------------------------------------------------------------------------------------------------------------------------------------------------------------------------------------------------------------------------------------------------------------------------|-----------------------------|------------------------------------|
|                                                                                                                                                                                                                                                                                                                                                                                    | DIMENSIONS<br>ARE IN INCHES | Gates Corporation Denver, Colorado |
|                                                                                                                                                                                                                                                                                                                                                                                    | Material: IRON              | Gates Part No: 2AK39 1.1/8         |
| This drawing is a stock power transmission component. Details shown which do not affect drive function may be changed without any notification.  This document is the property of Gates Corporation. It may not be reproduced in whole or in part or provided to third parties without written authorization from Gates Corporation. All rights are reserved including copyrights. | Finish: PAINT               | Gates Product No: 78050166         |
|                                                                                                                                                                                                                                                                                                                                                                                    | Weight:<br>2.5              | Drawing No: 2AK39 1.1/8            |