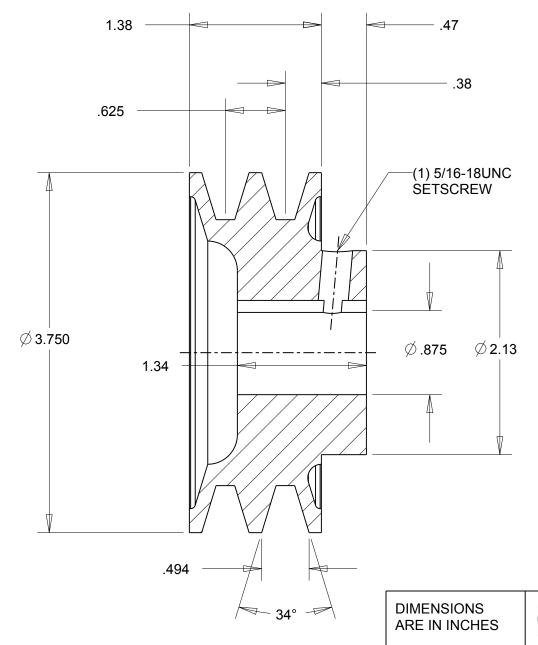

PAINT

**IRON** 

Gates Product No:

2AK39.7/8

Gates Part No:

78050164

**Gates Corporation** 

Denver, Colorado

2AK39.7/8

Weight:

2.5

Finish:

Material:

Drawing No:

This document is the property of Gates Corporation. It may not be reproduced in whole or in part or provided to third parties without written authorization from Gates Corporation. All rights are reserved including copyrights.