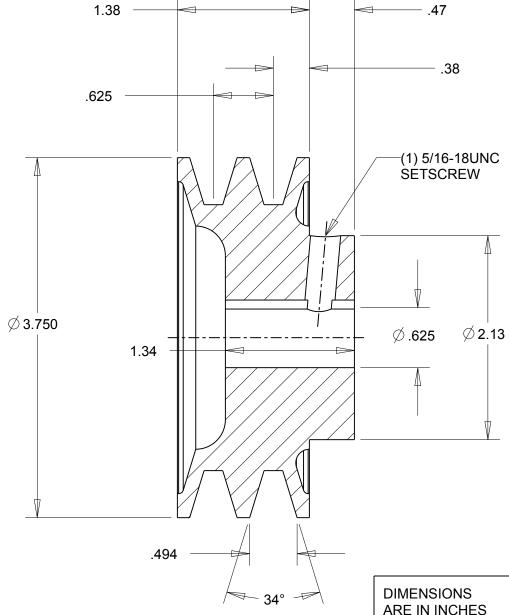

## NOTES:

- 1. SURFACE FINISH PER MPTA B4
- 2. COATING: PAINT

This drawing is a stock power transmission component. Details shown which do not affect

drive function may be changed without any notification.

| DIMENSIONS    | Fates. |
|---------------|--------|
| ARE IN INCHES |        |

**Gates Corporation** Denver, Colorado

Material:

**IRON** 

Gates Part No:

2AK39.5/8

Finish:

**PAINT** 

Gates Product No:

78050162

Weight: 2.5

Drawing No:

2AK39.5/8