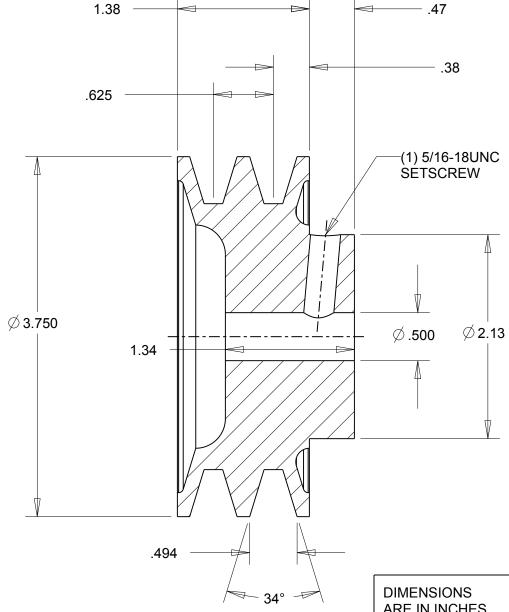

## NOTES:

- 1. SURFACE FINISH PER MPTA B4
- 2. COATING: PAINT

This drawing is a stock power transmission component. Details shown which do not affect drive function may be changed without any notification.

| DIMENSIONS    |        |
|---------------|--------|
| ARE IN INCHES | Tates. |

Gates Corporation Denver, Colorado

2AK39.1/2

Material: IRON

PAINT Gates I

Gates Product No:

Gates Part No:

78050161

Weight: 2.5

Finish:

ght: Drawing No:

2AK39.1/2