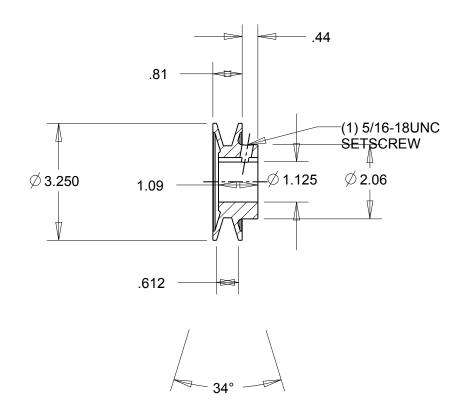

NOTES: 1. SURFACE FINISH PER MPTA B4 2. COATING: PAINT

|                                                                                                                                                                                                                                                                                                                                                                                               | DIMENSIONS<br>ARE IN INCHES | Gates Corporation<br>Denver, Colorado |
|-----------------------------------------------------------------------------------------------------------------------------------------------------------------------------------------------------------------------------------------------------------------------------------------------------------------------------------------------------------------------------------------------|-----------------------------|---------------------------------------|
|                                                                                                                                                                                                                                                                                                                                                                                               | Material: IRON              | Gates Part No: BK31 1.1/8             |
| This drawing is a stock power transmission component. Details shown which do not affect<br>drive function may be changed without any notification.<br>This document is the property of Gates Corporation. It may not be reproduced in whole<br>or in part or provided to third parties without written authorization from Gates<br>Corporation. All rights are reserved including copyrights. | Finish: PAINT               | Gates Product No: 78073919            |
|                                                                                                                                                                                                                                                                                                                                                                                               | Weight:<br>1.1              | Drawing No:<br>BK31 1.1/8             |