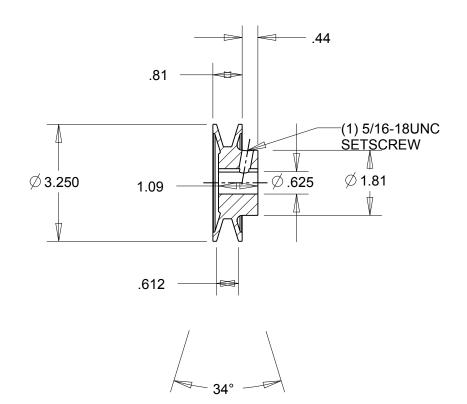

NOTES: 1. SURFACE FINISH PER MPTA B4 2. COATING: PAINT

|                                                                                                                                                                                                                                                                                                                                                                                               | DIMENSIONS<br>ARE IN INCHES | Gates Corporation<br>Denver, Colorado |
|-----------------------------------------------------------------------------------------------------------------------------------------------------------------------------------------------------------------------------------------------------------------------------------------------------------------------------------------------------------------------------------------------|-----------------------------|---------------------------------------|
|                                                                                                                                                                                                                                                                                                                                                                                               | Material: IRON              | Gates Part No: BK31.5/8               |
| This drawing is a stock power transmission component. Details shown which do not affect<br>drive function may be changed without any notification.<br>This document is the property of Gates Corporation. It may not be reproduced in whole<br>or in part or provided to third parties without written authorization from Gates<br>Corporation. All rights are reserved including copyrights. | Finish: PAINT               | Gates Product No: 78073908            |
|                                                                                                                                                                                                                                                                                                                                                                                               | Weight:<br>1.1              | Drawing No:<br>BK31.5/8               |