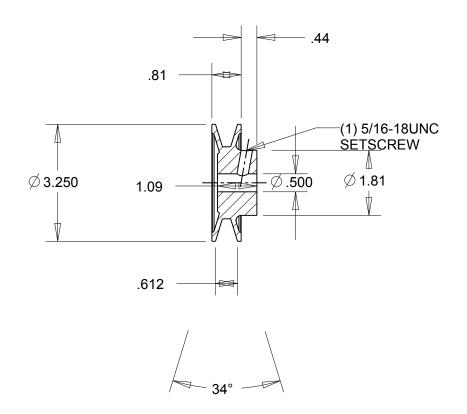

NOTES:

1. SURFACE FINISH PER MPTA B4

2. COATING: PAINT

|                                                                                                                                                                                                                                                                                                                                                                                     | DIMENSIONS<br>ARE IN INCHES | Gates Corporation Denver, Colorado |
|-------------------------------------------------------------------------------------------------------------------------------------------------------------------------------------------------------------------------------------------------------------------------------------------------------------------------------------------------------------------------------------|-----------------------------|------------------------------------|
|                                                                                                                                                                                                                                                                                                                                                                                     | Material: IRON              | Gates Part No: BK31.1/2            |
| This drawing is a stock power transmission component. Details shown which do not affect drive function may be changed without any notification.  This document is the property of Gates Corporation. It may not be reproduced in whole or in part or provided to third parties without written authorization from Gates  Corporation. All rights are reserved including copyrights. | Finish: PAINT               | Gates Product No: 78073907         |
|                                                                                                                                                                                                                                                                                                                                                                                     | Weight:<br>1.1              | Drawing No:<br>BK31.1/2            |