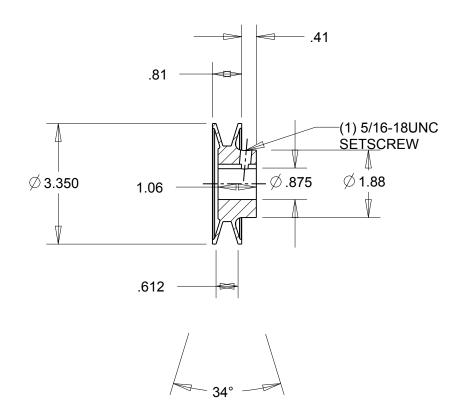

NOTES:

1. SURFACE FINISH PER MPTA B4

2. COATING: PAINT

|                                                                                                                                                                                                                                                                                                                                                                                     | DIMENSIONS<br>ARE IN INCHES | Gates Corporation Denver, Colorado |
|-------------------------------------------------------------------------------------------------------------------------------------------------------------------------------------------------------------------------------------------------------------------------------------------------------------------------------------------------------------------------------------|-----------------------------|------------------------------------|
|                                                                                                                                                                                                                                                                                                                                                                                     | Material: IRON              | Gates Part No: BK32.7/8            |
| This drawing is a stock power transmission component. Details shown which do not affect drive function may be changed without any notification.  This document is the property of Gates Corporation. It may not be reproduced in whole or in part or provided to third parties without written authorization from Gates  Corporation. All rights are reserved including copyrights. | Finish: PAINT               | Gates Product No: 78073624         |
|                                                                                                                                                                                                                                                                                                                                                                                     | Weight:<br>1.0              | Drawing No:<br>BK32.7/8            |