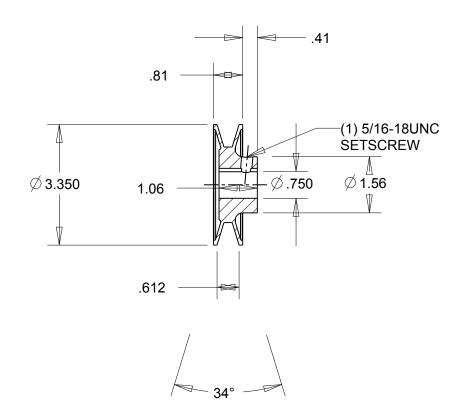

NOTES: 1. SURFACE FINISH PER MPTA B4 2. COATING: PAINT

|                                                                                                                                                                                                                                                                                                                                                                                               | DIMENSIONS<br>ARE IN INCHES | Gates Corporation<br>Denver, Colorado |
|-----------------------------------------------------------------------------------------------------------------------------------------------------------------------------------------------------------------------------------------------------------------------------------------------------------------------------------------------------------------------------------------------|-----------------------------|---------------------------------------|
|                                                                                                                                                                                                                                                                                                                                                                                               | Material: IRON              | Gates Part No: BK32.3/4               |
| This drawing is a stock power transmission component. Details shown which do not affect<br>drive function may be changed without any notification.<br>This document is the property of Gates Corporation. It may not be reproduced in whole<br>or in part or provided to third parties without written authorization from Gates<br>Corporation. All rights are reserved including copyrights. | Finish: PAINT               | Gates Product No: 78073623            |
|                                                                                                                                                                                                                                                                                                                                                                                               | Weight:<br>1.4              | Drawing No:<br>BK32.3/4               |