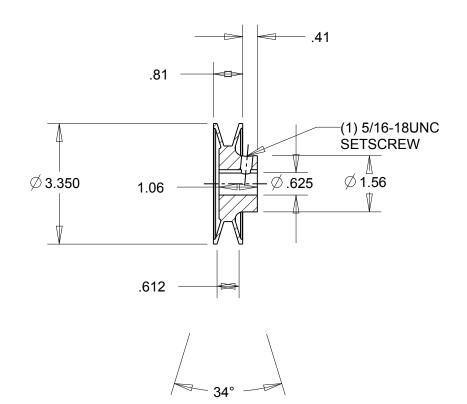

NOTES: 1. SURFACE FINISH PER MPTA B4 2. COATING: PAINT

|                                                                                                                                                                                                                                                                                                                                                                                               | DIMENSIONS<br>ARE IN INCHES | Gates Corporation<br>Denver, Colorado |
|-----------------------------------------------------------------------------------------------------------------------------------------------------------------------------------------------------------------------------------------------------------------------------------------------------------------------------------------------------------------------------------------------|-----------------------------|---------------------------------------|
|                                                                                                                                                                                                                                                                                                                                                                                               | Material: IRON              | Gates Part No: BK32.5/8               |
| This drawing is a stock power transmission component. Details shown which do not affect<br>drive function may be changed without any notification.<br>This document is the property of Gates Corporation. It may not be reproduced in whole<br>or in part or provided to third parties without written authorization from Gates<br>Corporation. All rights are reserved including copyrights. | Finish: PAINT               | Gates Product No: 78073622            |
|                                                                                                                                                                                                                                                                                                                                                                                               | Weight:<br>1.4              | Drawing No:<br>BK32.5/8               |