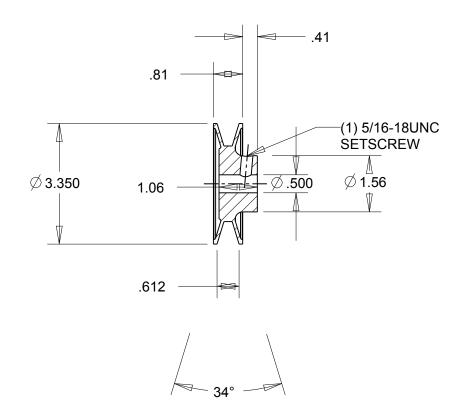

NOTES: 1. SURFACE FINISH PER MPTA B4 2. COATING: PAINT

|                                                                                                                                                                                                                                                                                                                                                                                               | DIMENSIONS<br>ARE IN INCHES | Gates Corporation<br>Denver, Colorado |
|-----------------------------------------------------------------------------------------------------------------------------------------------------------------------------------------------------------------------------------------------------------------------------------------------------------------------------------------------------------------------------------------------|-----------------------------|---------------------------------------|
|                                                                                                                                                                                                                                                                                                                                                                                               | Material: IRON              | Gates Part No: BK32.1/2               |
| This drawing is a stock power transmission component. Details shown which do not affect<br>drive function may be changed without any notification.<br>This document is the property of Gates Corporation. It may not be reproduced in whole<br>or in part or provided to third parties without written authorization from Gates<br>Corporation. All rights are reserved including copyrights. | Finish: PAINT               | Gates Product No: 78073621            |
|                                                                                                                                                                                                                                                                                                                                                                                               | Weight:<br>1.4              | Drawing No:<br>BK32.1/2               |