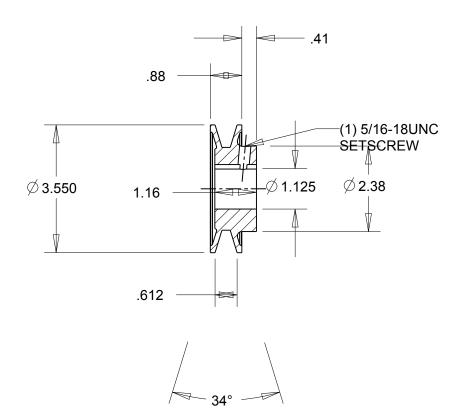

NOTES:

1. SURFACE FINISH PER MPTA B4

2. COATING: PAINT

|                                                                                                                                                                                                                                                                                                                                                                                   | DIMENSIONS<br>ARE IN INCHES | Gates Corporation Denver, Colorado |
|-----------------------------------------------------------------------------------------------------------------------------------------------------------------------------------------------------------------------------------------------------------------------------------------------------------------------------------------------------------------------------------|-----------------------------|------------------------------------|
|                                                                                                                                                                                                                                                                                                                                                                                   | Material: IRON              | Gates Part No: BK34 1.1/8          |
| This drawing is a stock power transmission component. Details shown which do not affect drive function may be changed without any notification. This document is the property of Gates Corporation. It may not be reproduced in whole or in part or provided to third parties without written authorization from Gates Corporation. All rights are reserved including copyrights. | Finish: PAINT               | Gates Product No: 78073618         |
|                                                                                                                                                                                                                                                                                                                                                                                   | Weight:<br>1.5              | Drawing No:<br>BK34 1.1/8          |