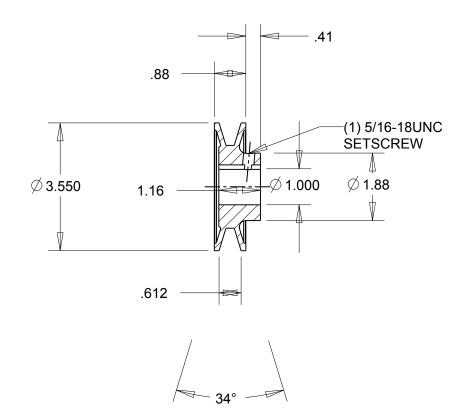

NOTES: 1. SURFACE FINISH PER MPTA B4 2. COATING: PAINT

|                                                                                                                                                                                                                                                                                                                                                                                               | DIMENSIONS<br>ARE IN INCHES | Gates Corporation<br>Denver, Colorado |
|-----------------------------------------------------------------------------------------------------------------------------------------------------------------------------------------------------------------------------------------------------------------------------------------------------------------------------------------------------------------------------------------------|-----------------------------|---------------------------------------|
|                                                                                                                                                                                                                                                                                                                                                                                               | Material: IRON              | Gates Part No: BK34 1                 |
| This drawing is a stock power transmission component. Details shown which do not affect<br>drive function may be changed without any notification.<br>This document is the property of Gates Corporation. It may not be reproduced in whole<br>or in part or provided to third parties without written authorization from Gates<br>Corporation. All rights are reserved including copyrights. | Finish: PAINT               | Gates Product No: 78073616            |
|                                                                                                                                                                                                                                                                                                                                                                                               | Weight:<br>1.4              | Drawing No:<br>BK34 1                 |