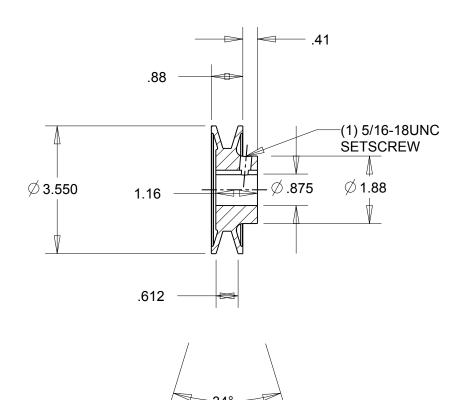

NOTES:

1. SURFACE FINISH PER MPTA B4

2. COATING: PAINT

|                                                                                                                                                                                                                                                                                                                                                                                    | DIMENSIONS<br>ARE IN INCHES | Gates Corporation Denver, Colorado |
|------------------------------------------------------------------------------------------------------------------------------------------------------------------------------------------------------------------------------------------------------------------------------------------------------------------------------------------------------------------------------------|-----------------------------|------------------------------------|
|                                                                                                                                                                                                                                                                                                                                                                                    | Material: IRON              | Gates Part No: BK34.7/8            |
| This drawing is a stock power transmission component. Details shown which do not affect drive function may be changed without any notification.  This document is the property of Gates Corporation. It may not be reproduced in whole or in part or provided to third parties without written authorization from Gates Corporation. All rights are reserved including copyrights. | Finish: PAINT               | Gates Product No: 78073614         |
|                                                                                                                                                                                                                                                                                                                                                                                    | Weight:<br>1.4              | Drawing No:<br>BK34.7/8            |