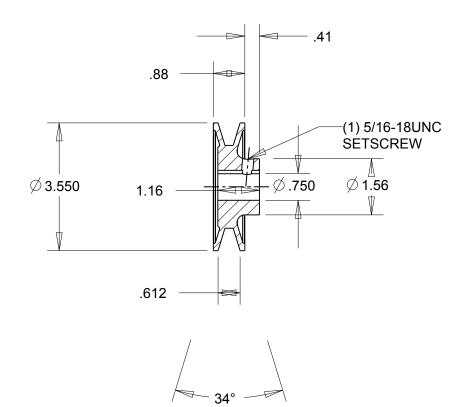

NOTES: 1. SURFACE FINISH PER MPTA B4 2. COATING: PAINT

|                                                                                                                                                                                                                                                                                                                                                                                      | DIMENSIONS<br>ARE IN INCHES | Gates Corporation<br>Denver, Colorado |
|--------------------------------------------------------------------------------------------------------------------------------------------------------------------------------------------------------------------------------------------------------------------------------------------------------------------------------------------------------------------------------------|-----------------------------|---------------------------------------|
|                                                                                                                                                                                                                                                                                                                                                                                      | Material: IRON              | Gates Part No: BK34.3/4               |
| This drawing is a stock power transmission component. Details shown which do not affect drive function may be changed without any notification.<br>This document is the property of Gates Corporation. It may not be reproduced in whole or in part or provided to third parties without written authorization from Gates Corporation. All rights are reserved including copyrights. | Finish: PAINT               | Gates Product No: 78073613            |
|                                                                                                                                                                                                                                                                                                                                                                                      | Weight:<br>1.3              | Drawing No:<br>BK34.3/4               |