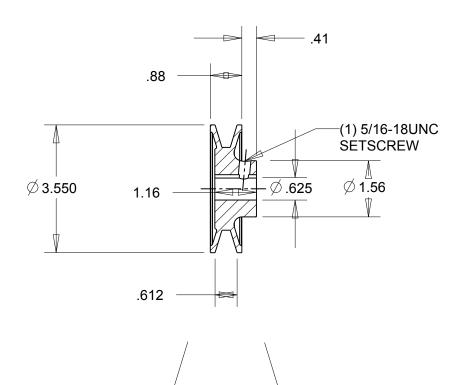

NOTES: 1. SURFACE FINISH PER MPTA B4

2. COATING: PAINT

|                                                                                                                                                                                                                                                                                                                                                                                     | DIMENSIONS<br>ARE IN INCHES | Gates Corporation Denver, Colorado |
|-------------------------------------------------------------------------------------------------------------------------------------------------------------------------------------------------------------------------------------------------------------------------------------------------------------------------------------------------------------------------------------|-----------------------------|------------------------------------|
|                                                                                                                                                                                                                                                                                                                                                                                     | Material: IRON              | Gates Part No: BK34.5/8            |
| This drawing is a stock power transmission component. Details shown which do not affect drive function may be changed without any notification.  This document is the property of Gates Corporation. It may not be reproduced in whole or in part or provided to third parties without written authorization from Gates  Corporation. All rights are reserved including copyrights. | Finish: PAINT               | Gates Product No: 78073612         |
|                                                                                                                                                                                                                                                                                                                                                                                     | Weight:<br>1.3              | Drawing No:<br>BK34.5/8            |