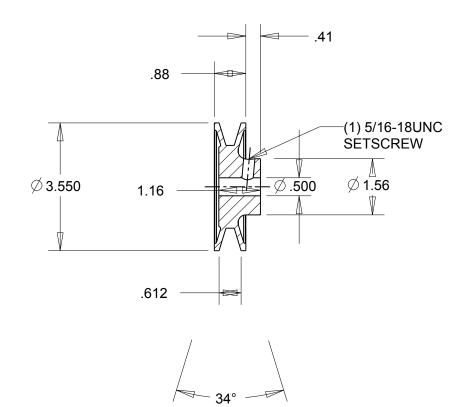

NOTES: 1. SURFACE FINISH PER MPTA B4 2. COATING: PAINT

|                                                                                                                                                                                                                                                                                                                                                                                               | DIMENSIONS<br>ARE IN INCHES | Gates Corporation<br>Denver, Colorado |
|-----------------------------------------------------------------------------------------------------------------------------------------------------------------------------------------------------------------------------------------------------------------------------------------------------------------------------------------------------------------------------------------------|-----------------------------|---------------------------------------|
|                                                                                                                                                                                                                                                                                                                                                                                               | Material: IRON              | Gates Part No: BK34.1/2               |
| This drawing is a stock power transmission component. Details shown which do not affect<br>drive function may be changed without any notification.<br>This document is the property of Gates Corporation. It may not be reproduced in whole<br>or in part or provided to third parties without written authorization from Gates<br>Corporation. All rights are reserved including copyrights. | Finish: PAINT               | Gates Product No: 78073611            |
|                                                                                                                                                                                                                                                                                                                                                                                               | Weight:<br>1.3              | Drawing No:<br>BK34.1/2               |