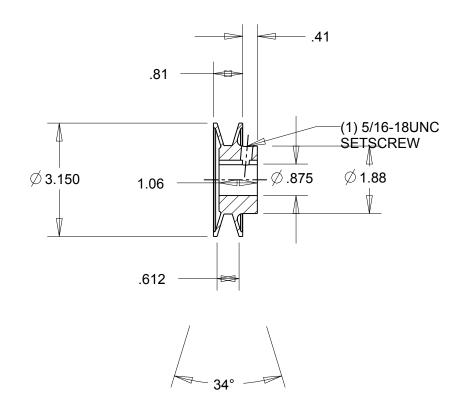

NOTES: 1. SURFACE FINISH PER MPTA B4 2. COATING: PAINT

|                                                                                                                                                                                                                                                                                                                                                                                               | DIMENSIONS<br>ARE IN INCHES | Gates Corporation<br>Denver, Colorado |
|-----------------------------------------------------------------------------------------------------------------------------------------------------------------------------------------------------------------------------------------------------------------------------------------------------------------------------------------------------------------------------------------------|-----------------------------|---------------------------------------|
|                                                                                                                                                                                                                                                                                                                                                                                               | Material: IRON              | Gates Part No: BK30.7/8               |
| This drawing is a stock power transmission component. Details shown which do not affect<br>drive function may be changed without any notification.<br>This document is the property of Gates Corporation. It may not be reproduced in whole<br>or in part or provided to third parties without written authorization from Gates<br>Corporation. All rights are reserved including copyrights. | Finish: PAINT               | Gates Product No: 78073600            |
|                                                                                                                                                                                                                                                                                                                                                                                               | Weight:<br>1.0              | Drawing No:<br>BK30.7/8               |