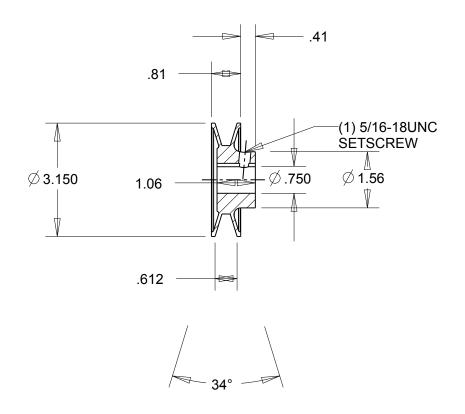

NOTES: 1. SURFACE FINISH PER MPTA B4

2. COATING: PAINT

|                                                                                                                                                                                                                                                                                                                                                                                     | DIMENSIONS<br>ARE IN INCHES | Gates Corporation Denver, Colorado |
|-------------------------------------------------------------------------------------------------------------------------------------------------------------------------------------------------------------------------------------------------------------------------------------------------------------------------------------------------------------------------------------|-----------------------------|------------------------------------|
|                                                                                                                                                                                                                                                                                                                                                                                     | Material: IRON              | Gates Part No: BK30.3/4            |
| This drawing is a stock power transmission component. Details shown which do not affect drive function may be changed without any notification.  This document is the property of Gates Corporation. It may not be reproduced in whole or in part or provided to third parties without written authorization from Gates  Corporation. All rights are reserved including copyrights. | Finish: PAINT               | Gates Product No: 78073599         |
|                                                                                                                                                                                                                                                                                                                                                                                     | Weight:<br>0.9              | Drawing No:<br>BK30.3/4            |