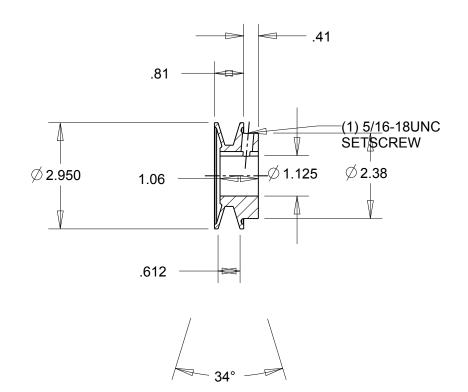

NOTES: 1. SURFACE FINISH PER MPTA B4 2. COATING: PAINT

|                                                                                                                                                                                                                                                                                                                                                                                               | DIMENSIONS<br>ARE IN INCHES | Gates Corporation<br>Denver, Colorado |
|-----------------------------------------------------------------------------------------------------------------------------------------------------------------------------------------------------------------------------------------------------------------------------------------------------------------------------------------------------------------------------------------------|-----------------------------|---------------------------------------|
|                                                                                                                                                                                                                                                                                                                                                                                               | Material: IRON              | Gates Part No: BK28 1.1/8             |
| This drawing is a stock power transmission component. Details shown which do not affect<br>drive function may be changed without any notification.<br>This document is the property of Gates Corporation. It may not be reproduced in whole<br>or in part or provided to third parties without written authorization from Gates<br>Corporation. All rights are reserved including copyrights. | Finish: PAINT               | Gates Product No: 78073593            |
|                                                                                                                                                                                                                                                                                                                                                                                               | Weight:<br>0.9              | Drawing No:<br>BK28 1.1/8             |