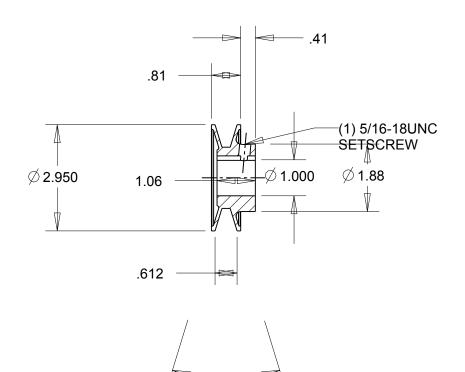

NOTES:

1. SURFACE FINISH PER MPTA B4

2. COATING: PAINT

|                                                                                                                                                                                                                                   | ARE IN INCHES  | Denver, Colorado           |
|-----------------------------------------------------------------------------------------------------------------------------------------------------------------------------------------------------------------------------------|----------------|----------------------------|
|                                                                                                                                                                                                                                   | Material: IRON | Gates Part No: BK28 1      |
| This drawing is a stock power transmission component. Details shown which do not affect drive function may be changed without any notification.                                                                                   | Finish: PAINT  | Gates Product No: 78073592 |
| This document is the property of Gates Corporation. It may not be reproduced in whole or in part or provided to third parties without written authorization from Gates Corporation. All rights are reserved including copyrights. | Weight:<br>0.8 | Drawing No:<br>BK28 1      |

**DIMENSIONS** 

**Gates Corporation**