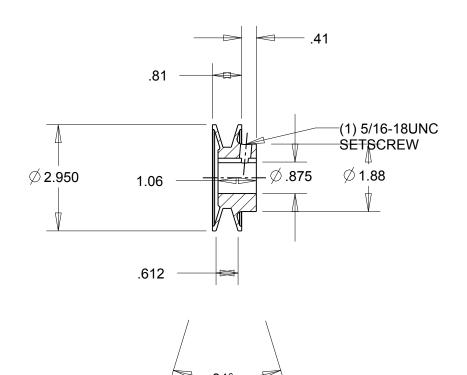

NOTES:

1. SURFACE FINISH PER MPTA B4

2. COATING: PAINT

|                                                                                                                                                                                                                                                                                                                                                                                    | DIMENSIONS<br>ARE IN INCHES | Gates Corporation Denver, Colorado |
|------------------------------------------------------------------------------------------------------------------------------------------------------------------------------------------------------------------------------------------------------------------------------------------------------------------------------------------------------------------------------------|-----------------------------|------------------------------------|
|                                                                                                                                                                                                                                                                                                                                                                                    | Material: IRON              | Gates Part No: BK28.7/8            |
| This drawing is a stock power transmission component. Details shown which do not affect drive function may be changed without any notification.  This document is the property of Gates Corporation. It may not be reproduced in whole or in part or provided to third parties without written authorization from Gates Corporation. All rights are reserved including copyrights. | Finish: PAINT               | Gates Product No: 78073590         |
|                                                                                                                                                                                                                                                                                                                                                                                    | Weight:<br>0.8              | Drawing No:<br>BK28.7/8            |