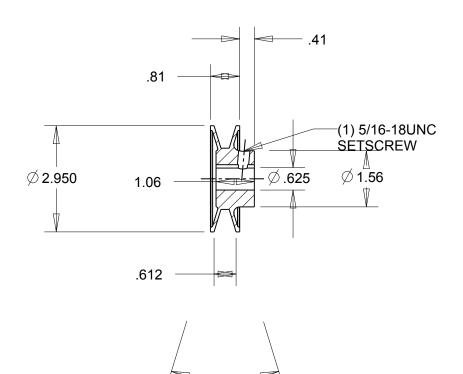

NOTES:

1. SURFACE FINISH PER MPTA B4

2. COATING: PAINT

|                                                                                                                                                                                                                                                                                                                                                                                    | DIMENSIONS<br>ARE IN INCHES | Gates Corporation Denver, Colorado |
|------------------------------------------------------------------------------------------------------------------------------------------------------------------------------------------------------------------------------------------------------------------------------------------------------------------------------------------------------------------------------------|-----------------------------|------------------------------------|
|                                                                                                                                                                                                                                                                                                                                                                                    | Material: IRON              | Gates Part No: BK28.5/8            |
| This drawing is a stock power transmission component. Details shown which do not affect drive function may be changed without any notification.  This document is the property of Gates Corporation. It may not be reproduced in whole or in part or provided to third parties without written authorization from Gates Corporation. All rights are reserved including copyrights. | Finish: PAINT               | Gates Product No: 78073588         |
|                                                                                                                                                                                                                                                                                                                                                                                    | Weight:<br>0.8              | Drawing No:<br>BK28.5/8            |