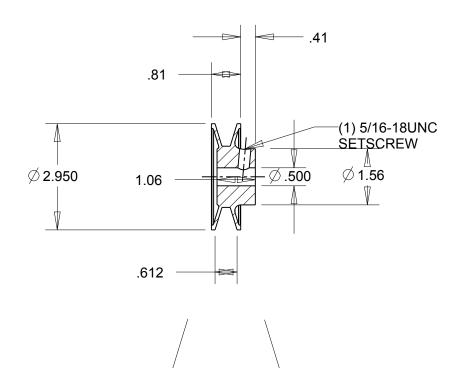

NOTES:

1. SURFACE FINISH PER MPTA B4

2. COATING: PAINT

|                                                                                                                                                                                                                                                                                                                                                                                     | DIMENSIONS<br>ARE IN INCHES | Gates Corporation Denver, Colorado |
|-------------------------------------------------------------------------------------------------------------------------------------------------------------------------------------------------------------------------------------------------------------------------------------------------------------------------------------------------------------------------------------|-----------------------------|------------------------------------|
|                                                                                                                                                                                                                                                                                                                                                                                     | Material: IRON              | Gates Part No: BK28.1/2            |
| This drawing is a stock power transmission component. Details shown which do not affect drive function may be changed without any notification.  This document is the property of Gates Corporation. It may not be reproduced in whole or in part or provided to third parties without written authorization from Gates  Corporation. All rights are reserved including copyrights. | Finish: PAINT               | Gates Product No: 78073587         |
|                                                                                                                                                                                                                                                                                                                                                                                     | Weight:<br>0.8              | Drawing No:<br>BK28.1/2            |