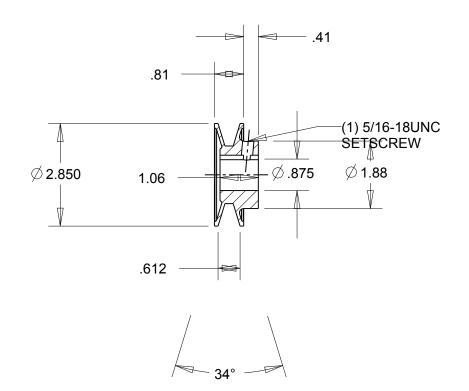

NOTES: 1. SURFACE FINISH PER MPTA B4 2. COATING: PAINT

|                                                                                                                                                                                                                                                                                                                                                                                               | DIMENSIONS<br>ARE IN INCHES | Gates Corporation<br>Denver, Colorado |
|-----------------------------------------------------------------------------------------------------------------------------------------------------------------------------------------------------------------------------------------------------------------------------------------------------------------------------------------------------------------------------------------------|-----------------------------|---------------------------------------|
|                                                                                                                                                                                                                                                                                                                                                                                               | Material: IRON              | Gates Part No: BK27.7/8               |
| This drawing is a stock power transmission component. Details shown which do not affect<br>drive function may be changed without any notification.<br>This document is the property of Gates Corporation. It may not be reproduced in whole<br>or in part or provided to third parties without written authorization from Gates<br>Corporation. All rights are reserved including copyrights. | Finish: PAINT               | Gates Product No: 78073578            |
|                                                                                                                                                                                                                                                                                                                                                                                               | Weight:<br>0.7              | Drawing No:<br>BK27.7/8               |