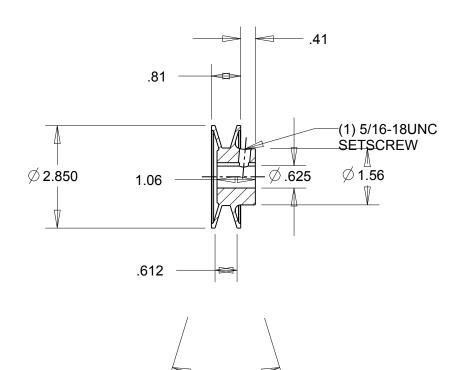

NOTES:

1. SURFACE FINISH PER MPTA B4

2. COATING: PAINT

|                                                                                                                                                                                                                                                                                                                                                                                    | ARE IN INCHES  | Denver, Colorado           |
|------------------------------------------------------------------------------------------------------------------------------------------------------------------------------------------------------------------------------------------------------------------------------------------------------------------------------------------------------------------------------------|----------------|----------------------------|
|                                                                                                                                                                                                                                                                                                                                                                                    | Material: IRON | Gates Part No: BK27.5/8    |
| This drawing is a stock power transmission component. Details shown which do not affect drive function may be changed without any notification.  This document is the property of Gates Corporation. It may not be reproduced in whole or in part or provided to third parties without written authorization from Gates Corporation. All rights are reserved including copyrights. | Finish: PAINT  | Gates Product No: 78073576 |
|                                                                                                                                                                                                                                                                                                                                                                                    | Weight:<br>0.7 | Drawing No:<br>BK27.5/8    |

**DIMENSIONS** 

**Gates Corporation**