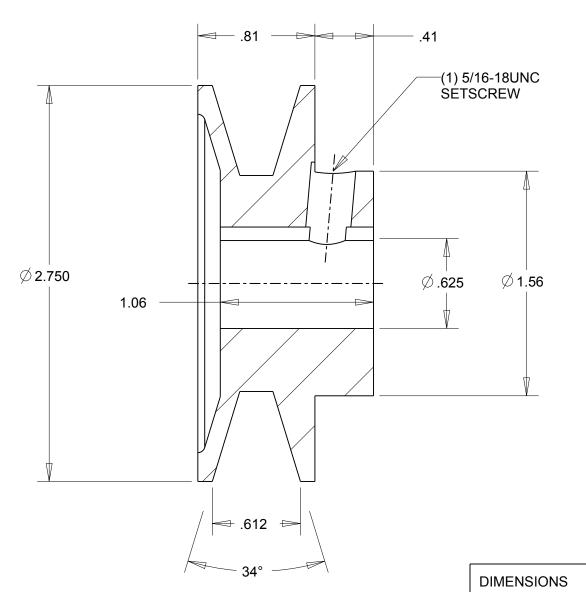

NOTES: 1. SURFACE FINISH PER MPTA B4 2. COATING: PAINT

| / 3 34° 1                                                                                                                                                                                                                                                                                                                                                                                     | DIMENSIONS<br>ARE IN INCHES | Gates Corporation<br>Denver, Colorado |
|-----------------------------------------------------------------------------------------------------------------------------------------------------------------------------------------------------------------------------------------------------------------------------------------------------------------------------------------------------------------------------------------------|-----------------------------|---------------------------------------|
|                                                                                                                                                                                                                                                                                                                                                                                               | Material: IRON              | Gates Part No: BK26.5/8               |
| This drawing is a stock power transmission component. Details shown which do not affect<br>drive function may be changed without any notification.<br>This document is the property of Gates Corporation. It may not be reproduced in whole<br>or in part or provided to third parties without written authorization from Gates<br>Corporation. All rights are reserved including copyrights. | Finish: PAINT               | Gates Product No: 78073566            |
|                                                                                                                                                                                                                                                                                                                                                                                               | Weight:<br>0.7              | Drawing No:<br>BK26.5/8               |