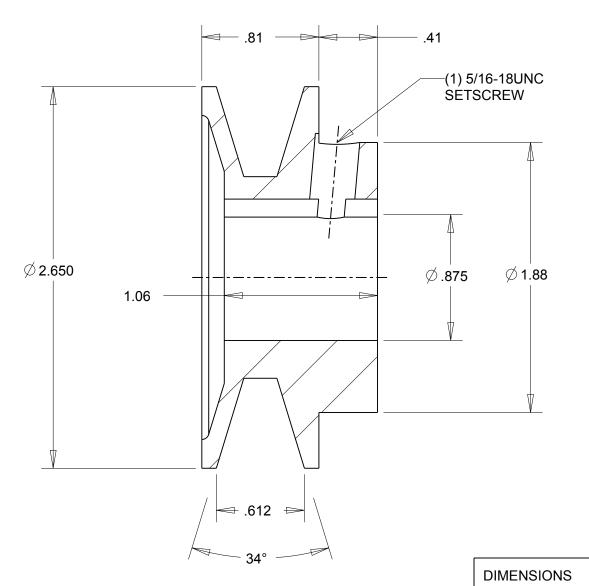

NOTES: 1. SURFACE FINISH PER MPTA B4 2. COATING: PAINT

|                                                                                                                                                                                                                                                                                                                                                                                               | DIMENSIONS<br>ARE IN INCHES | Gates Corporation<br>Denver, Colorado |
|-----------------------------------------------------------------------------------------------------------------------------------------------------------------------------------------------------------------------------------------------------------------------------------------------------------------------------------------------------------------------------------------------|-----------------------------|---------------------------------------|
|                                                                                                                                                                                                                                                                                                                                                                                               | Material: IRON              | Gates Part No: BK25.7/8               |
| This drawing is a stock power transmission component. Details shown which do not affect<br>drive function may be changed without any notification.<br>This document is the property of Gates Corporation. It may not be reproduced in whole<br>or in part or provided to third parties without written authorization from Gates<br>Corporation. All rights are reserved including copyrights. | Finish: PAINT               | Gates Product No: 78073554            |
|                                                                                                                                                                                                                                                                                                                                                                                               | Weight:<br>0.6              | Drawing No:<br>BK25.7/8               |