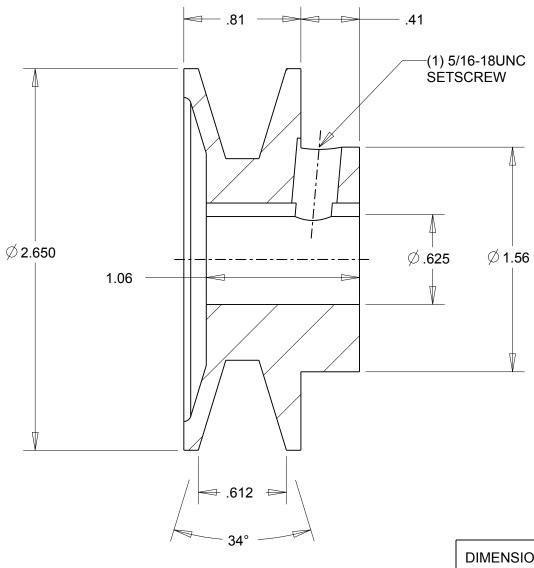

## NOTES:

- 1. SURFACE FINISH PER MPTA B4
- 2. COATING: PAINT

| 34°                                                                                                                                                                                                                               |                             |                                    |
|-----------------------------------------------------------------------------------------------------------------------------------------------------------------------------------------------------------------------------------|-----------------------------|------------------------------------|
|                                                                                                                                                                                                                                   | DIMENSIONS<br>ARE IN INCHES | Gates Corporation Denver, Colorado |
|                                                                                                                                                                                                                                   | Material: IRON              | Gates Part No: BK25.5/8            |
| This drawing is a stock power transmission component. Details shown which do not affect drive function may be changed without any notification.                                                                                   | Finish: PAINT               | Gates Product No: 78073552         |
| This document is the property of Gates Corporation. It may not be reproduced in whole or in part or provided to third parties without written authorization from Gates Corporation. All rights are reserved including copyrights. | Weight:<br>0.6              | Drawing No:<br>BK25.5/8            |