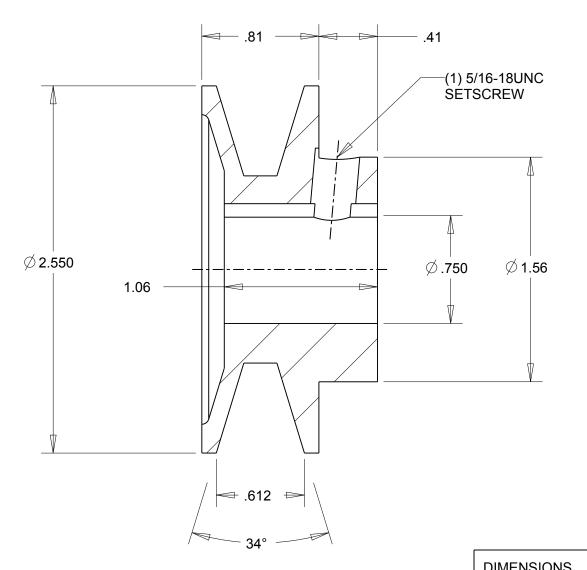

NOTES: 1. SURFACE FINISH PER MPTA B4 2. COATING: PAINT

|                                                                                                                                                                                                                                                                                                                                                                                      | DIMENSIONS<br>ARE IN INCHES | Gates Corporation<br>Denver, Colorado |
|--------------------------------------------------------------------------------------------------------------------------------------------------------------------------------------------------------------------------------------------------------------------------------------------------------------------------------------------------------------------------------------|-----------------------------|---------------------------------------|
|                                                                                                                                                                                                                                                                                                                                                                                      | Material: IRON              | Gates Part No: BK24.3/4               |
| This drawing is a stock power transmission component. Details shown which do not affect drive function may be changed without any notification.<br>This document is the property of Gates Corporation. It may not be reproduced in whole or in part or provided to third parties without written authorization from Gates Corporation. All rights are reserved including copyrights. | Finish: PAINT               | Gates Product No: 78073547            |
|                                                                                                                                                                                                                                                                                                                                                                                      | Weight:<br>0.6              | Drawing No:<br>BK24.3/4               |