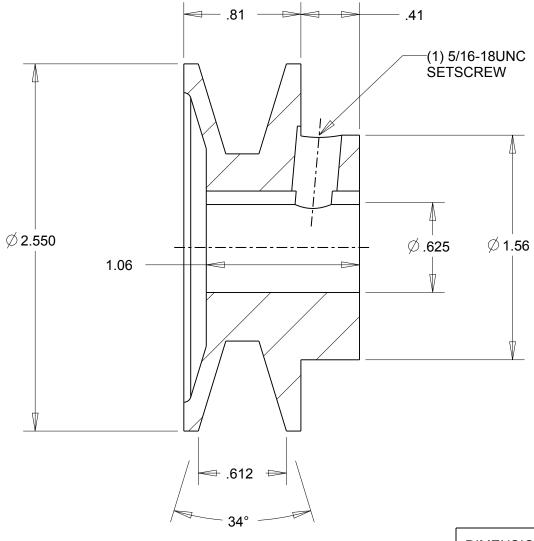

## NOTES:

- 1. SURFACE FINISH PER MPTA B4
- 2. COATING: PAINT

|                                                                                                                                                                                                                                                                                                                                                                                    | DIMENSIONS<br>ARE IN INCHES | Gates Corporation Denver, Colorado |
|------------------------------------------------------------------------------------------------------------------------------------------------------------------------------------------------------------------------------------------------------------------------------------------------------------------------------------------------------------------------------------|-----------------------------|------------------------------------|
|                                                                                                                                                                                                                                                                                                                                                                                    | Material: IRON              | Gates Part No: BK24.5/8            |
| This drawing is a stock power transmission component. Details shown which do not affect drive function may be changed without any notification.  This document is the property of Gates Corporation. It may not be reproduced in whole or in part or provided to third parties without written authorization from Gates Corporation. All rights are reserved including copyrights. | Finish: PAINT               | Gates Product No: 78073546         |
|                                                                                                                                                                                                                                                                                                                                                                                    | Weight:<br>0.6              | Drawing No:<br>BK24.5/8            |