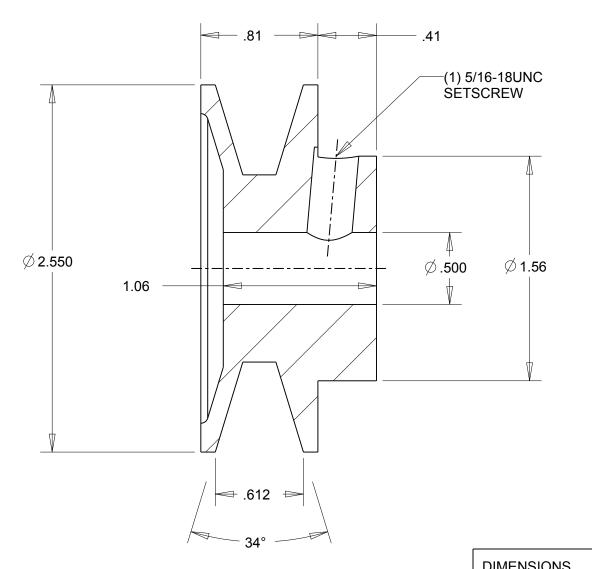

NOTES: 1. SURFACE FINISH PER MPTA B4 2. COATING: PAINT

|                                                                                                                                                                                                                                                                                                                                                                                               | DIMENSIONS<br>ARE IN INCHES | Gates Corporation<br>Denver, Colorado |
|-----------------------------------------------------------------------------------------------------------------------------------------------------------------------------------------------------------------------------------------------------------------------------------------------------------------------------------------------------------------------------------------------|-----------------------------|---------------------------------------|
|                                                                                                                                                                                                                                                                                                                                                                                               | Material: IRON              | Gates Part No: BK24.1/2               |
| This drawing is a stock power transmission component. Details shown which do not affect<br>drive function may be changed without any notification.<br>This document is the property of Gates Corporation. It may not be reproduced in whole<br>or in part or provided to third parties without written authorization from Gates<br>Corporation. All rights are reserved including copyrights. | Finish: PAINT               | Gates Product No: 78073545            |
|                                                                                                                                                                                                                                                                                                                                                                                               | Weight:<br>0.6              | Drawing No:<br>BK24.1/2               |